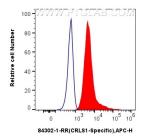

## CRLS1-Specific Recombinant antibody

Catalog Number:84302-1-RR

**Basic Information** 

Catalog Number: GenBank Accession Number:

84302-1-RR NM\_019095 GeneID (NCBI):

100ul , Concentration: 1000  $\mu g/ml$  by 54675

Nanodrop; UNIPROT ID: Source: Q9UJA2

Rabbit Full Name:

Isotype: cardiolipin synthase 1 IgG Calculated MW:

> 33 kDa Observed MW: 32-35 kDa

CloneNo.: 241192G7

**Purification Method:** 

Protein A purfication

Recommended Dilutions: WB 1:2000-1:10000

**Applications** 

**Tested Applications:** 

WB, ELISA

Species Specificity:

human

Positive Controls:

WB: HEK-293 cells, A549 cells, Jurkat cells, HepG2

cells, HL-60 cells