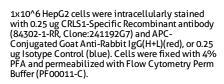

## CRLS1-Specific Recombinant antibody

Catalog Number:84302-1-RR

**Basic Information** 

Catalog Number: GenBank Accession Number:

84302-1-RR NM\_019095 GeneID (NCBI):

100ul , Concentration: 1000  $\mu g/ml$  by 54675

Nanodrop; UNIPROT ID: Source: Q9UJA2

Rabbit Full Name:

Isotype: cardiolipin synthase 1 IgG Calculated MW:

> 33 kDa Observed MW: 32-35 kDa

CloneNo.: 241192G7

**Purification Method:** 

Protein A purfication

Recommended Dilutions: WB 1:2000-1:10000

**Applications** 

**Tested Applications:** 

WB, ELISA

Species Specificity:

human

Positive Controls:

WB: HEK-293 cells, A549 cells, Jurkat cells, HepG2

cells, HL-60 cells