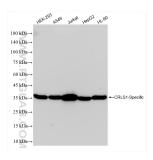

## Selected Validation Data

Various lysates were subjected to SDS PAGE followed by western blot with 84302-1-RR (CRLS1-Specific antibody) at dilution of 1:5000 incubated at room temperature for 1.5 hours.

**Applications** 

**Tested Applications:** 

WB, ELISA

Species Specificity:

human

Positive Controls:

WB: HEK-293 cells, A549 cells, Jurkat cells, HepG2

cells, HL-60 cells