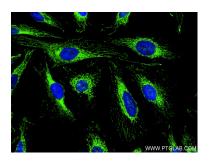

Immunofluorescent analysis of (4% PFA) fixed Hela cells using CRLS1-Specific antibody (84302-2-RR, Clone: 241192D1) at dilution of 1:400 and Coralite® 488-Conjugated AffiniPure Goat Anti-Rabbit IgG(H+L) (SA00013-2), CL594-Phalloidin (red).