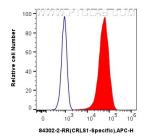

## **Selected Validation Data**

1x10^6 HeLa cells were intracellularly stained with 0.25 ug CRLS1-Specific Recombinant antibody (84302-2-RR, Clone:241192D1) and APC-Conjugated Goat Anti-Rabbit IgG(H+L)(red), or 0.25 ug Isotype Control (blue). Cells were fixed with 4% PFA and permeabilized with Flow Cytometry Perm Buffer (PF00011-C).