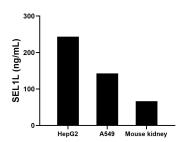

The mean SEL1L concentration was determined to be 243.66 ng/mL in HepG2 cell extract based on a 2.30 mg/mL extract load, 142.85 ng/mL in A549 cell extract based on a 2.70 mg/mL extract load and 66.47 ng/mL in mouse kidney tissue extract based on a 3.10 mg/mL extract load.