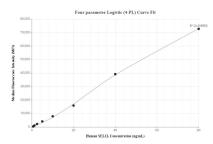

## **Selected Validation Data**

Sandwich EUSA standard curve of MP01186-1, Human SEL1L Recombinant Matched Antibody Pair-PBS only. 84317-5-PBS was coated to a plate as the capture antibody and incubated with serial dilutions of standard Ag32178. 84317-2-PBS was HRP conjugated as the detection antibody. Range: 0.313-20 ng/mL.