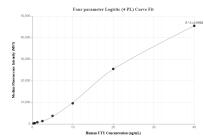

# Selected Validation Data

Cytometric bead array standard curve of MP01230-3, UTY Recombinant Matched Antibody Pair, PBS Only. Capture antibody: 84332-3-PBS. Detection antibody: 84332-2-PBS. Standard: Ag35806. Range: 0.313-40 ng/mL

Cytometric bead array standard curve of MP01230-2, UTY Recombinant Matched Antibody Pair, PBS Only. Capture antibody: 84332-4-PBS. Detection antibody: 84332-3-PBS. Standard: Ag35806. Range: 0.313-40 ng/mL