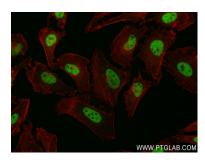

## Selected Validation Data

Immunofluorescent analysis of (4% PFA) fixed HeLa cells using ZNF148 antibody (84338-6-RR, Clone: 241632A7) at dilution of 1:400 and Coralite® 488-Conjugated Goat Anti-Rabbit IgG(H+L) (SA00013-2), CL594-Phalloidin (red). This data was developed using the same antibody clone with 84338-6-PBS in a different storage buffer formulation.