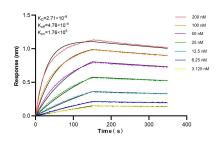

Biolayer interferometry (BLL) kinetic assays of 84338-6-RR against Human ZNF 148 were performed. The affinity constant is 2.71 nM.