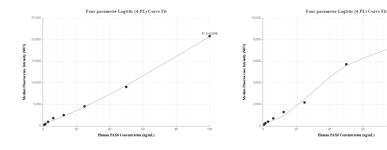

## Selected Validation Data

Cytometric bead array standard curve of MP01219-1, PAX6 Recombinant Matched Antibody Pair, PBS Only. Capture antibody: 84345-2-PBS. Detection antibody: 84345-3-PBS. Standard: Ag2984. Range: 0.781-100 ng/mL Cytometric bead array standard curve of MP01219-3, PAX6 Recombinant Matched Antibody Pair, PBS Only. Capture antibody: 84345-4-PBS. Detection antibody: 84345-3-PBS. Standard: Ag2984. Range: 0.781-100 ng/mL

R^2=0.9951