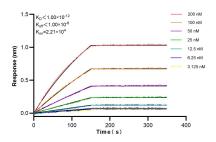

Biolayer interferometry (BLI) kinetic assays of 84367-7-RR against Human POLR3C were performed. The affinity constant is below 1 pM.