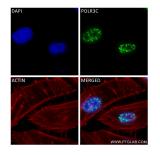

## Selected Validation Data

Immunofluorescent analysis of (4% PFA) fixed HeLa cells using POLR3C antibody (84367-7-RR, Clone: 241402D3 ) at dilution of 1:400 and CoraLite® 488-Conjugated Goat Anti-Rabbit IgG(H+L) (SA00013-2), CL594-Phalloidin (red). This data was developed using the same antibody clone with 84367-7-PBS in a different storage buffer formulation.