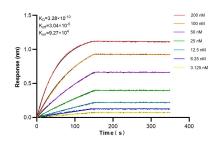

Biolayer interferometry (BLI) kinetic assays of 84399-3-RR against Human PURG were performed. The affinity constant is 0.328 nM.