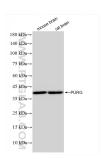

## **Selected Validation Data**

Various lysates were subjected to SDS PAGE followed by western blot with 84399-3-RR (PURG antibody) at dilution of 1:10000 incubated at room temperature for 1.5 hours. This data was developed using the same antibody clone with 84399-3-PBS in a different storage buffer formulation.