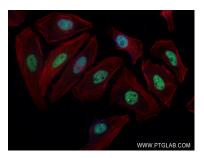

Immunofluorescent analysis of (4% PFA) fixed HeLa cells using PURG antibody (84399-3-RR, Clone: 241504E7) at dilution of 1:400 and CoraLite® 488-Conjugated Goat Anti-Rabbit IgG(H+L) (SA00013-2), CL594-Phalloidin (red). This data was developed using the same antibody clone with 84399-3-PBS in a different storage buffer formulation.