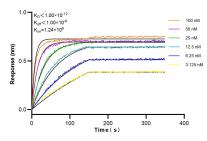

Biolayer interferometry (BLI) kinetic assays of 84414-6-RR against Human IL-4R/CD124 were performed. The affinity constant is below 1 pM.