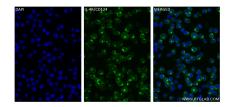

## Selected Validation Data

Immunofluorescent analysis of (4% PFA) fixed Daudi cells using IL-4R/CD124 antibody (84414-6-RR, Clone: 241824A11) at dilution of 1:250 and CoraLite®488-Conjugated Goat Anti-Rabbit IgG(H+L) (SA00013-2). This data was developed using the same antibody clone with 84414-6-PBS in a different storage buffer formulation.