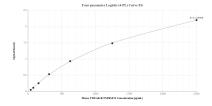

## **Selected Validation Data**

Sandwich ELISA standard curve of MP01283-1, Mouse TWEAK R/TNFRSF12 Recombinant Matched Antibody Pair - PBS only. 84423-6-PBS was coated to a plate as the capture antibody and incubated with serial dilutions of standard Eg1838. 84423-3-PBS was HRP conjugated as the detection antibody. Range: 39.1-2500 pg/mL