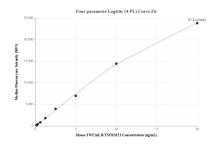

Cytometric bead array standard curve of MP01283-3, MOUSE TWEAK R/TNFRSF12 Recombinant Matched Antibody Pair, PBS Only. Capture antibody: 84423-1-PBS. Detection antibody: 84423-3-PBS. Standard: Eg1838. Range: 0.156-20 ng/mL