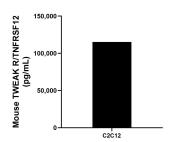

The mean TWEAK R/TNFRSF12 concentration was determined to be 115351.2 ng/mL in C2C12 cell extract based on a 1.4 mg/mL extract load.

Cytometric bead array standard curve of MP01283-1, MOUSE TWEAK R/TNFRSF12 Recombinant Matched Antibody Pair, PBS Only. Capture antibody: 84423-6-PBS. Detection antibody: 84423-3-PBS. Standard: Eg1838. Range: 0.156-20 ng/mL