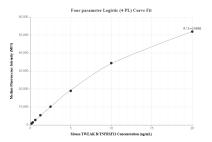

The mean TWEAK R/TNFRSF12 concentration was determined to be 115351.2 ng/mL in C2C12 cell extract based on a 1.4 mg/mL extract load.

Cytometric bead array standard curve of MP01283-1, MOUSE TWEAK R/TNFRSF12 Recombinant Matched Antibody Pair, PBS Only. Capture antibody: 84423-6-PBS. Detection antibody: 84423-3-PBS. Standard: Eg1838. Range: 0.156-20 ng/mL