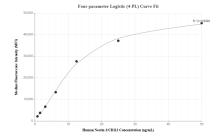

Cytometric bead array standard curve of MP01329-3, Nectin-2/CD112 Recombinant Matched Antibody Pair, PBS Only. Capture antibody: 84460-3-PBS. Detection antibody: 84460-1-PBS. Standard: Eg1670. Range: 0.781-100 ng/mL