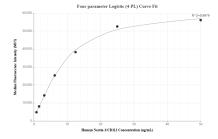

## Selected Validation Data

Cytometric bead array standard curve of MP01329-1, Nectin-2/CD112 Recombinant Matched Antibody Pair, PBS Only. Capture antibody: 84460-2-PBS. Detection antibody: 84460-1-PBS. Standard: Eg1670. Range: 00.781-50 ng/mL