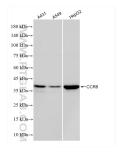

## Selected Validation Data

Immunohistochemical analysis of paraffinembedded mouse brain tissue slide using 84545-1-RR (CCR8 antibody) at dilution of 1:800 (under 10x lens). Heat mediated antigen retrieval with Tris-EDTA buffer (pH 9.0). This data was developed using the same antibody clone with 84545-1-PBS in a different storage buffer formulation. Various lysates were subjected to SDS PAGE followed by western blot with 84545-1-RR (CCR8 antibody) at dilution of 1:10000 incubated at room temperature for 1.5 hours. This data was developed using the same antibody clone with 84545-1-PBS in a different storage buffer formulation.