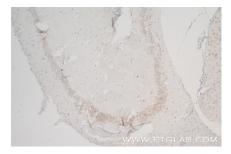

## Selected Validation Data

Immunohistochemical analysis of paraffinembedded mouse brain tissue slide using 84545-1-RR (CCR8 antibody) at dilution of 1:800 (under 10x lens). Heat mediated antigen retrieval with Tris-EDTA buffer (pH 9.0). This data was developed using the same antibody clone with 84545-1-PBS in a different storage buffer formulation. Various lysates were subjected to SDS PAGE followed by western blot with 84545-1-RR (CCR8 antibody) at dilution of 1:10000 incubated at room temperature for 1.5 hours. This data was developed using the same antibody clone with 84545-1-PBS in a different storage buffer formulation.