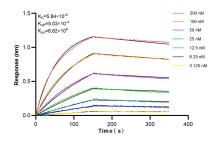

## **Selected Validation Data**

Various lysates were subjected to SDS PAGE followed by western blot with 84561-1-RR (SCYL1 antibody) at dilution of 1:9000 incubated at room temperature for 1.5 hours.

Biolayer interferometry (BLI) kinetic assays of 84561-1-RR against Human SCYL1 were performed. The affinity constant is below 5.84 nM.