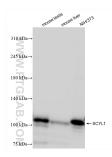

## **Selected Validation Data**

Various lysates were subjected to SDS PAGE followed by western blot with 84561-1-RR (SCYL1 antibody) at dilution of 1:9000 incubated at room temperature for 1.5 hours.

Biolayer interferometry (BLI) kinetic assays of 84561-1-RR against Human SCYL1 were performed. The affinity constant is below 5.84 nM.