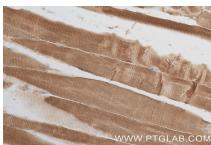

Immunohistochemical analysis of paraffinembedded mouse skeletal muscle tissue slide using 84594-1-RR (MYH8-Specific antibody) at dilution of 1:400 (under 10x lens). Heat mediated antigen retrieval with Tris-EDTA buffer (pH 9.0). This data was developed using the same antibody clone with 84594-1-PBS in a different storage buffer formulation.