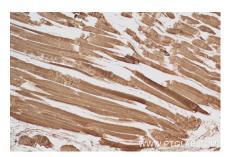

Immunohistochemical analysis of paraffinembedded mouse skeletal muscle tissue slide using 84594-1-RR (MYH8-Specific antibody) at dilution of 1:400 (under 10x lens). Heat mediated antigen retrieval with Tris-EDTA buffer (pH 9.0). This data was developed using the same antibody clone with 84594-1-PBS in a different storage buffer formulation.

Immunohistochemical analysis of paraffinembedded mouse skeletal muscle tissue slide using 84594-1-RR (MYH8-Specific antibody) at dilution of 1:400 (under 40x lens). Heat mediated antigen retrieval with Tris-EDTA buffer (pH 9.0). This data was developed using the same antibody clone with 84594-1-PBS in a different storage buffer formulation.