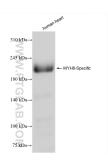

human heart tissue were subjected to SDS PAGE followed by western blot with 84594-1-RR (MYH8-Specific antibody) at dilution of 1:10000 incubated at room temperature for 1.5 hours. This data was developed using the same antibody clone with 84594-1-PBS in a different storage buffer formulation.