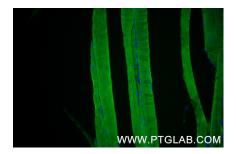

## Selected Validation Data

Immunofluorescent analysis of (4% PFA) fixed paraffin-embedded mouse skeletal muscle tissue using MYH8-Specific antibody (84594-1-RR, Clone: 241539A1) at dilution of 1:500 and Coralite®488-Conjugated Goat Anti-Rabbit 1gG(H+L) (SA00013-2). Heat mediated antigen retrieval with Tris-EDTA buffer (pH 9.0). This data was developed using the same antibody clone with 84594-1-PBS in a different storage buffer formulation.