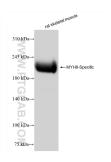

rat skeletal muscle tissue were subjected to SDS PAGE followed by western blot with 84594-1-RR (MYH8-Specific antibody) at dilution of 1:10000 incubated at room temperature for 1.5 hours. This data was developed using the same antibody clone with 84594-1-PBS in a different storage buffer formulation.