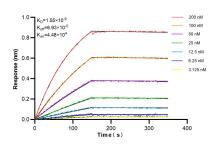

Biolayer interferometry (BLL) kinetic assays of 84627-5-RR against Human Syntaxin 6 were performed. The affinity constant is 1.55 nM.