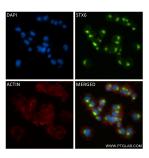

Immunofluorescent analysis of (4% PFA) fixed PC-12 cells using Syntaxin 6 antibody (84627-5-RR, Clone: 242100A9) at dilution of 1:500 and CoraLite® 488-Conjugated Goat Anti-Rabbit IgG(H+L) (SA00013-2), CL594-Phalloidin (red). This data was developed using the same antibody clone with 84627-5-PBS in a different storage buffer formulation.