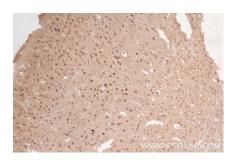

Immunohistochemical analysis of paraffinembedded mouse brain tissue slide using 84627-5-RR (Syntaxin 6 antibody) at dilution of 1:400 (under 10x lens). Heat mediated antigen retrieval with Tris-EDTA buffer (pH 9.0). This data was developed using the same antibody clone with 84627-5-PBS in a different storage buffer formulation.