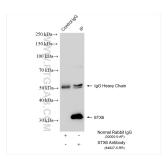

IP result of anti-Syntaxin 6 (IP:84627-5-RR, 4ug; Detection:84627-5-RR 1:1500) with mouse brain tissue lysate 1840 ug. This data was developed using the same antibody clone with 84627-5-PBS in a different storage buffer formulation.