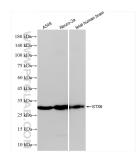

## **Selected Validation Data**

Various lysates were subjected to SDS PAGE followed by western blot with 84627-5-RR (Syntaxin 6 antibody) at dilution of 1:5000 incubated at room temperature for 1.5 hours. This data was developed using the same antibody clone with 84627-5-PBS in a different storage buffer formulation.

Various lysates were subjected to SDS PAGE followed by western blot with 84627-5-RR (Syntaxin 6 antibody) at dilution of 1:5000 incubated at room temperature for 1.5 hours. This data was developed using the same antibody clone with 84627-5-PBS in a different storage buffer formulation.