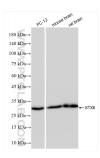

## **Selected Validation Data**

Various lysates were subjected to SDS PAGE followed by western blot with 84627-5-RR (Syntaxin 6 antibody) at dilution of 1:5000 incubated at room temperature for 1.5 hours. This data was developed using the same antibody clone with 84627-5-PBS in a different storage buffer formulation.

Various lysates were subjected to SDS PAGE followed by western blot with 84627-5-RR (Syntaxin 6 antibody) at dilution of 1:5000 incubated at room temperature for 1.5 hours. This data was developed using the same antibody clone with 84627-5-PBS in a different storage buffer formulation.