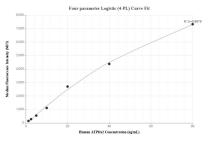

## Selected Validation Data

Cytometric bead array standard curve of MP01468-2, ATP8A2 Recombinant Matched Antibody Pair, PBS Only. Capture antibody: 84653-2-PBS. Detection antibody: 84653-3-PBS. Standard: Ag36276. Range: 1.25-80 ng/mL Cytometric bead array standard curve of MP01468-1, ATP8A2 Recombinant Matched Antibody Pair, PBS Only. Capture antibody: 84653-1-PBS. Detection antibody: 84653-3-PBS. Standard: Ag36276. Range: 1.25-80 ng/mL