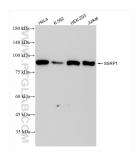

## **Selected Validation Data**

Various lysates were subjected to SDS PAGE followed by western blot with 84673-5-RR (SSRP1 antibody) at dilution of 1:10000 incubated at room temperature for 1.5 hours. This data was developed using the same antibody clone with 84673-5-PBS in a different storage buffer formulation.