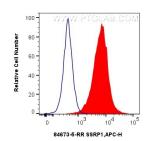

1x10^6 HeLa cells were intracellularly stained with 0.25 ug SSRP1 Recombinant antibody (84673-5-RR, Clone:242102H8) and APC-Conjugated Goat Anti-Rabbit IgG(H+L) (red), or 0.25 ug Rabbit IgG Isotype Control Recombinant Antibody (98136-1-RR, Clone: 240953C9) (blue). Cells were fixed and permeabilized with Transcription Factor Staining Buffer Kit (PF00011). This data was developed using the same antibody clone with 84673-5-PBS in a different storage