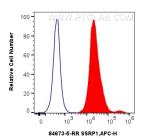

1x10^6 SH-SY5Y cells were intracellularly stained with 0.25 ug SSRP1 Recombinant antibody (84673-5-RR, Clone:242102H8) and APC-Conjugated Goat Anti-Rabbit IgG(H+L) (red), or 0.25 ug Rabbit IgG Isotype Control Recombinant Antibody (98136-1-RR, Clone: 240953C9) (blue). Cells were fixed and permeabilized with Transcription Factor Staining Buffer Kit (PF00011). This data was developed using the same antibody clone with 84673-5-PBS in a different storage