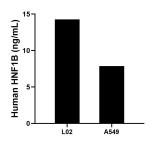

The mean HNF1B concentration was determined to be 14.27 ng/ml in LO2 cell extract based on a 1.30 mg/mL extract load and 7.86 ng/mL in A549 cell extract based on a 2.50 mg/mL extract load.

Cytometric bead array standard curve of MP01499-1, HNF 1B Recombinant Matched Antibody Pair, PBS Only. Capture antibody: 84684-2-PBS. Detection antibody: 84684-3-PBS. Standard: Ag3232. Range: 0.625-40 ng/mL