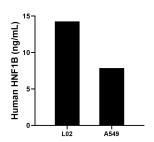

The mean HNF 1B concentration was determined to be 14.27 ng/ml in LO2 cell extract based on a 1.30 mg/mL extract load and 7.86 ng/mL in A549 cell extract based on a 2.50 mg/mL extract load.

Cytometric bead array standard curve of MP01499-1, HNF1B Recombinant Matched Antibody Pair, PBS Only. Capture antibody: 84684-2-PBS. Detection antibody: 84684-3-PBS. Standard: Ag3232. Range: 0.625-40 ng/mL