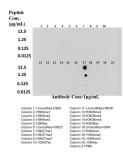

## **Selected Validation Data**

Dot blot analysis was used to confirm the specificity of 84740-1-RR Mono-Methyl-Histone H3 (Lys4) antibody. Peptides were spotted onto NC and probed with antibody at 1 µg/ml. The amount of peptide (ug/ml.) spotted is indicated next to each row. This data was developed using the same antibody clone with 84740-1-PBS in a different storage buffer formulation.