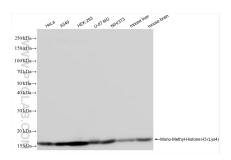

Various lysates were subjected to SDS PAGE followed by western blot with 84740-1-RR (Mono-Methyl-Histone H3 (Lys4) antibody) at dilution of 1:15000 incubated at room temperature for 1.5 hours. This data was developed using the same antibody clone with 84740-1-PBS in a different storage buffer formulation.