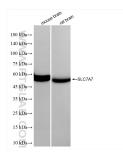

### Selected Validation Data

Various lysates were subjected to SDS PAGE followed by western blot with 84743-1-RR (SLC7A7 antibody) at dilution of 1:2000 incubated at room temperature for 1.5 hours. This data was developed using the same antibody clone with 84743-1-PBS in a different storage buffer formulation. Various lysates were subjected to SDS PAGE followed by western blot with 84743-1-RR (SLC7A7 antibody) at dilution of 1:2000 incubated at room temperature for 1.5 hours. This data was developed using the same antibody clone with 84743-1-PBS in a different storage buffer formulation.