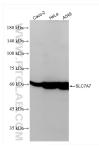

### Selected Validation Data

Various lysates were subjected to SDS PAGE followed by western blot with 84743-1-RR (SLC7A7 antibody) at dilution of 1:2000 incubated at room temperature for 1.5 hours. This data was developed using the same antibody clone with 84743-1-PBS in a different storage buffer formulation. Various lysates were subjected to SDS PAGE followed by western blot with 84743-1-RR (SLC7A7 antibody) at dilution of 1:2000 incubated at room temperature for 1.5 hours. This data was developed using the same antibody clone with 84743-1-PBS in a different storage buffer formulation.