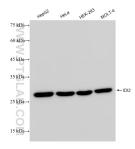

## Selected Validation Data

Various lysates were subjected to SDS PAGE followed by western blot with 84746-1-RR (IDI2 antibody) at dilution of 1:1000 incubated at room temperature for 1.5 hours. This data was developed using the same antibody clone with 84746-1-PBS in a different storage buffer formulation.