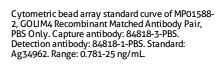

## Selected Validation Data

Cytometric bead array standard curve of MP01588-1, GOLIM4 Recombinant Matched Antibody Pair, PBS Only. Capture antibody: 84818-3-PBS. Detection antibody: 84818-2-PBS. Standard: Ag34962. Range: 0.781-50 ng/mL