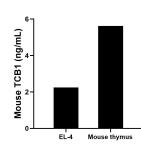

The mean TCB1 concentration was determined to be 2.3 ng/mL in EL-4 cell extract based on a 3.7 mg/mL extract load and 5.6 ng/mL in mouse thymus tissue extract based on a 1.3 mg/mL extract load.

Cytometric bead array standard curve of MP01642-1, MOUSE TCB1 Recombinant Matched Antibody Pair, PBS Only. Capture antibody: 84878-2-PBS. Detection antibody: 84878-1-PBS. Standard: Eg2437. Range: 0.625-40 ng/mL.