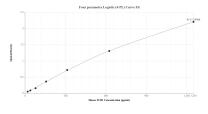

## Selected Validation Data

Sandwich ELISA standard curve of MP01642-1, Mouse TCB1 Recombinant Matched Antibody Pair -PBS only. 84878-2-PBS was coated to a plate as the capture antibody and incubated with serial dilutions of standard Eg2437. 84878-1-PBS was HRP conjugated as the detection antibody. Range: 19.5-1250 pg/mL