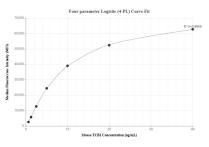

The mean TCB1 concentration was determined to be 2.3 ng/mL in EL-4 cell extract based on a 3.7 mg/mL extract load and 5.6 ng/mL in mouse thymus tissue extract based on a 1.3 mg/mL extract load.

Cytometric bead array standard curve of MP01642-1, MOUSE TCB1 Recombinant Matched Antibody Pair, PBS Only. Capture antibody: 84878-2-PBS. Detection antibody: 84878-1-PBS. Standard: Eg2437. Range: 0.625-40 ng/mL.