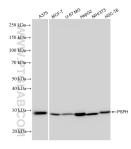

## Selected Validation Data

Various lysates were subjected to SDS PAGE followed by western blot with 84899-5-RR (PSPH antibody) at dilution of 1:5000 incubated at room temperature for 1.5 hours. This data was developed using the same antibody clone with 84899-5-PBS in a different storage buffer formulation.