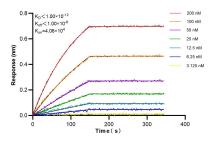

Biolayer interferometry (BLI) kinetic assays of 84899-5-RR against Human PSPH were performed. The affinity constant is below 1 pM.