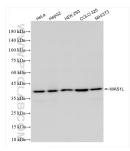

## Selected Validation Data

Various lysates were subjected to SDS PAGE followed by western blot with 85003-1-RR (MAS1L antibody) at dilution of 1:5000 incubated at room temperature for 1.5 hours. This data was developed using the same antibody clone with 85003-1-PBS in a different storage buffer formulation.