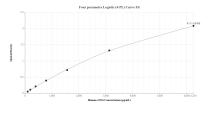

## Selected Validation Data

Sandwich ELISA standard curve of MP01737-1, Human eNOS Recombinant Matched Antibody Pair -PBS only. 85020-1-PBS was coated to a plate as the capture antibody and incubated with serial dilutions of standard Ag25712. 85020-2-PBS was HRP conjugated as the detection antibody. Range: 97.7-6250 pg/mL