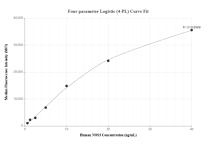

The mean eNOS concentration was determined to be 2.3 ng/mL in bEnd.3 cell extract based on a 1.3 mg/mL extract load and 6.1 ng/mL in THP-1 cell extract based on a 1.5 mg/mL extract load.

Cytometric bead array standard curve of MP01737-1, NOS3 Recombinant Matched Antibody Pair, PBS Only. Capture antibody: 85020-1-PBS. Detection antibody: 85020-2-PBS. Standard: Ag25712. Range: 0.313-40 ng/mL