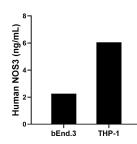

The mean eNOS concentration was determined to be 2.3 ng/mL in bEnd.3 cell extract based on a 1.3 mg/mL extract load and 6.1 ng/mL in THP-1 cell extract based on a 1.5 mg/mL extract load.

Cytometric bead array standard curve of MP01737-1, NOS3 Recombinant Matched Antibody Pair, PBS Only. Capture antibody: 85020-1-PBS. Detection antibody: 85020-2-PBS. Standard: Ag25712. Range: 0.313-40 ng/mL