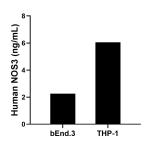

The mean eNOS concentration was determined to be 2.3 ng/mL in bEnd.3 cell extract based on a 1.3 mg/mL extract load and 6.1 ng/mL in THP-1 cell extract based on a 1.5 mg/mL extract load.

Cytometric bead array standard curve of MP01737-2, NOS3 Recombinant Matched Antibody Pair, PBS Only. Capture antibody: 85020-3-PBS. Detection antibody: 85020-2-PBS. Standard: Ag25712. Range: 0.313-40 ng/mL