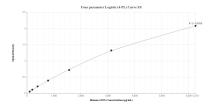

## **Selected Validation Data**

Sandwich ELISA standard curve of MP01737-1, Human eNOS Recombinant Matched Antibody Pair-PBS only. 85020-1-PBS was coated to a plate as the capture antibody and incubated with serial dilutions of standard Ag25712. 85020-2-PBS was HRP conjugated as the detection antibody. Range: 97.7-6250 pg/mL