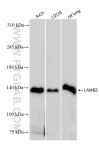

# Selected Validation Data

Various lysates were subjected to SDS PAGE followed by western blot with 85055-4-RR (LAMB3 antibody) at dilution of 1:5000 incubated at room temperature for 1.5 hours. This data was developed using the same antibody clone with 85055-4-PBS in a different storage buffer formulation.