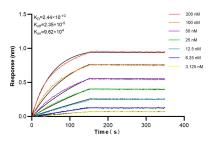

Biolayer interferometry (BLL) kinetic assays of 85055-4-RR against Human LAMB3 were performed. The affinity constant is 0.244 nM.