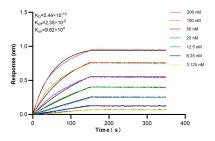

## **Selected Validation Data**

Various lysates were subjected to SDS PAGE followed by western blot with 85055-4-RR (LAMB3 antibody) at dilution of 1:5000 incubated at room temperature for 1.5 hours.

Biolayer interferometry (BLL) kinetic assays of 85055-4-RR against Human LAMB3 were performed. The affinity constant is 0.244 nM.