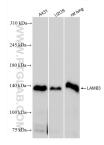

**Tested Applications:** 

WB, ELISA

Species Specificity: human, rat

Positive Controls:

WB: A431 cells, U2OS cells, rat lung tissue

Storage

Store at -20°C. Stable for one year after shipment.

Storage Buffer:

## **Selected Validation Data**

Various lysates were subjected to SDS PAGE followed by western blot with 85055-4-RR (LAMB3 antibody) at dilution of 1:5000 incubated at room temperature for 1.5 hours.

Biolayer interferometry (BLL) kinetic assays of 85055-4-RR against Human LAMB3 were performed. The affinity constant is 0.244 nM.