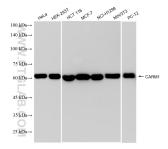

**Applications** 

**Tested Applications:** 

WB, ELISA WB: HeLa cells, HEK-293T cells, HCT 116 cells, MCF-7 Species Specificity: cells, NCI-H1299 cells, NIH/3T3 cells, PC-12 cells human, mouse, rat

Positive Controls:

## Selected Validation Data

Various lysates were subjected to SDS PAGE followed by western blot with 85146-3-RR (CARM1 antibody) at dilution of 1:10000 incubated at room temperature for 1.5 hours.