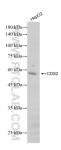

## **Selected Validation Data**

Various lysates were subjected to SDS PAGE followed by western blot with 85162-4-RR (CDS2 antibody) at dilution of 1:2000 incubated at room temperature for 1.5 hours. This data was developed using the same antibody clone with 85162-4-PBS in a different storage buffer formulation.