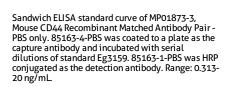

 $MPO1873-3:85163-4-PBS\ capture\ and\ 85163-1-PBS\ detection\ (validated\ in\ Sandwich\ ELISA)$ 

Unconjugated rabbit recombinant monoclonal antibody in PBS only (BSA and azide free) storage buffer at a concentration of 1 mg/mL, ready for conjugation. Created using Proteintech's proprietary in-house recombinant technology. Recombinant production enables unrivalled batch-to-batch consistency, easy scale-up, and future security of supply.