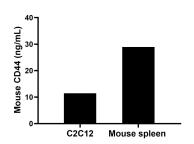

## **Selected Validation Data**

The mean CD44 concentration was determined to be 11.46 ng/mL in C2C12 cell extract based on a 1.40 mg/mL extract load and 28.96 ng/mL in mouse spleen tissue extract based on a 8.40 mg/mL extract load.