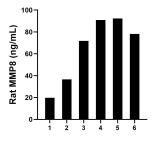

Serum of six rats was measured. The MMP8 concentration of detected samples was determined to be 65.0 ng/mL with a range of 19.8-92.4 ng/mL