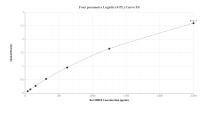

## Selected Validation Data

Sandwich ELISA standard curve of MP01911-3, Rat MMP8 Recombinant Matched Antibody Pair - PBS only. 85211-6-PBS was coated to a plate as the capture antibody and incubated with serial dilutions of standard Eg3278. 85211-5-PBS was HRP conjugated as the detection antibody. Range: 39.1-2500 pg/mL