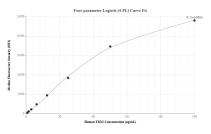

## Selected Validation Data

Sandwich ELISA standard curve of MP01917-1, Human TRX2/TXN2 Recombinant Matched Antibody Pair - PBS only. 85212-2-PBS was coated to a plate as the capture antibody and incubated with serial dilutions of standard Ag3640. 85212-1-PBS was HRP conjugated as the detection antibody. Range: 3.13-200 ng/mL