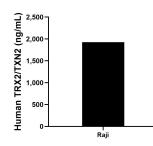

The mean TRX2/TXN2 concentration was determined to be 1,925.24 ng/mL in Raji cell extract based on a 3.00 mg/mL extract load.

Cytometric bead array standard curve of MP01917-1, TRX2 Recombinant Matched Antibody Pair, PBS Only. Capture antibody: 85212-2-PBS. Detection antibody: 85212-1-PBS. Standard: Ag3640. Range: 0.781-100 ng/mL