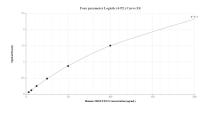

The mean TRX2/TXN2 concentration was determined to be 1,925.24 ng/mL in Raji cell extract based on a 3.00 mg/mL extract load.

Cytometric bead array standard curve of MP01917-1, TRX2 Recombinant Matched Antibody Pair, PBS Only. Capture antibody: 85212-2-PBS. Detection antibody: 85212-1-PBS. Standard: Ag3640. Range: 0.781-100 ng/mL