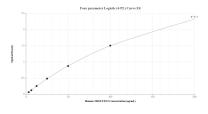

## Selected Validation Data

Sandwich ELISA standard curve of MP01917-1, Human TRX2/TXN2 Recombinant Matched Antibody Pair - PBS only. 85212-2-PBS was coated to a plate as the capture antibody and incubated with serial dilutions of standard Ag3640. 85212-1-PBS was HRP conjugated as the detection antibody. Range: 3.13-200 ng/mL