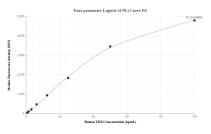

The mean TRX2/TXN2 concentration was determined to be 1,925.24 ng/mL in Raji cell extract based on a 3.00 mg/mL extract load.

Cytometric bead array standard curve of MP01917-1, TRX2 Recombinant Matched Antibody Pair, PBS Only. Capture antibody: 85212-2-PBS. Detection antibody: 85212-1-PBS. Standard: Ag3640. Range: 0.781-100 ng/mL