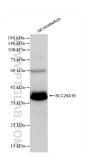

rat cerebellum tissue were subjected to SDS PAGE followed by western blot with 85331-1-RR (SLC25A19 antibody) at dilution of 1:10000 incubated at room temperature for 1.5 hours. This data was developed using the same antibody clone with 85331-1-PBS in a different storage buffer formulation.