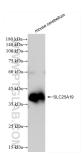

## **Selected Validation Data**

mouse cerebellum tissue were subjected to SDS PAGE followed by western blot with 85331-1-RR (SLC25A19 antibody) at dilution of 1:10000 incubated at room temperature for 1.5 hours. This data was developed using the same antibody clone with 85331-1-PBS in a different storage buffer formulation.