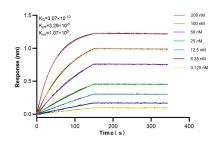

Biolayer interferometry (BLL) kinetic assays of 85331-1-RR against Human SLC25A19 were performed. The affinity constant is 0.307 nM.