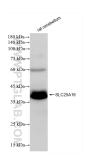

rat cerebellum tissue were subjected to SDS PAGE followed by western blot with 85331-1-RR (SLC25A19 antibody) at dilution of 1:10000 incubated at room temperature for 1.5 hours.

Biolayer interferometry (BLL) kinetic assays of 85331-1-RR against Human SLC25A19 were performed. The affinity constant is 0.307 nM.