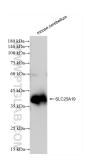

## **Selected Validation Data**

mouse cerebellum tissue were subjected to SDS PAGE followed by western blot with 85331-1-RR (SLC25A19 antibody) at dilution of 1:10000 incubated at room temperature for 1.5 hours.