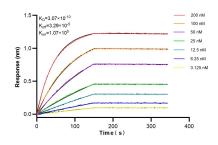

rat cerebellum tissue were subjected to SDS PAGE followed by western blot with 85331-1-RR (SLC25A19 antibody) at dilution of 1:10000 incubated at room temperature for 1.5 hours.

Biolayer interferometry (BLL) kinetic assays of 85331-1-RR against Human SLC25A19 were performed. The affinity constant is 0.307 nM.