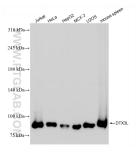

## Selected Validation Data

Various lysates were subjected to SDS PAGE followed by western blot with 85340-2-RR (DTX3L antibody) at dilution of 1:10000 incubated at room temperature for 1.5 hours. This data was developed using the same antibody clone with 85340-2-PBS in a different storage buffer formulation.