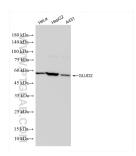

## **Selected Validation Data**

Various lysates were subjected to SDS PAGE followed by western blot with 85602-5-RR (GLUD2 antibody) at dilution of 1:10000 incubated at room temperature for 1.5 hours. This data was developed using the same antibody clone with 85602-5-PBS in a different storage buffer formulation.