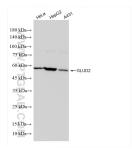

# Applications

WB, ELISA Species Specificity: human

**Tested Applications:** 

Positive Controls: WB : HeLa cells, HepG2 cells, A431 cells

## Selected Validation Data

Various lysates were subjected to SDS PAGE followed by western blot with 85602-5-RR (GLUD2 antibody) at dilution of 1:10000 incubated at room temperature for 1.5 hours.