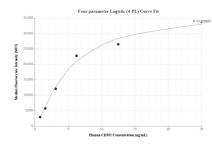

## Selected Validation Data

Cytometric bead array standard curve of MP01964-2, CD302 Recombinant Matched Antibody Pair, PBS Only. Capture antibody: 85617-3-PBS. Detection antibody: 85617-2-PBS. Standard: Eg2671. Range: 0.781-25 ng/mL Cytometric bead array standard curve of MP01964-2, CD302 Recombinant Matched Antibody Pair, PBS Only. Capture antibody: 85617-3-PBS. Detection antibody: 85617-1-PBS. Standard: Eg2671. Range: 0.781-25 ng/mL