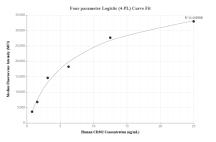

## Selected Validation Data

Cytometric bead array standard curve of MP01964-2, CD302 Recombinant Matched Antibody Pair, PBS Only. Capture antibody: 85617-3-PBS. Detection antibody: 85617-2-PBS. Standard: Eg2671. Range: 0.781-25 ng/mL Cytometric bead array standard curve of MP01964-2, CD302 Recombinant Matched Antibody Pair, PBS Only. Capture antibody: 85617-3-PBS. Detection antibody: 85617-1-PBS. Standard: Eg2671. Range: 0.781-25 ng/mL