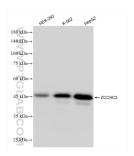

> Observed MW: 43-45 kDa

**Applications** Positive Controls: **Tested Applications:** 

WB, ELISA WB: HEK-293 cells, K-562 cells, HepG2 cells

Species Specificity:

human

Storage: Storage

Store at -20°C. Stable for one year after shipment.

## Selected Validation Data

Various lysates were subjected to SDS PAGE followed by western blot with 85721-3-RR (ZCCHC3 antibody) at dilution of 1:5000 incubated at room temperature for 1.5 hours.

Biolayer interferometry (BLI) kinetic assays of 85721-3-RR against Human ZCCHC3 were performed. The affinity constant is below 1 pM.