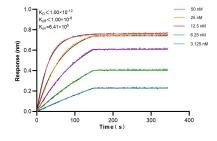

## Selected Validation Data

Various lysates were subjected to SDS PAGE followed by western blot with 85721-3-RR (ZCCHC3 antibody) at dilution of 1:5000 incubated at room temperature for 1.5 hours.

Biolayer interferometry (BLI) kinetic assays of 85721-3-RR against Human ZCCHC3 were performed. The affinity constant is below 1 pM.