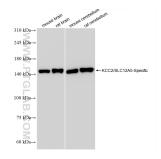

## Selected Validation Data

Various lysates were subjected to SDS PAGE followed by western blot with 85751-1-RR (KCC2/SLC12A5-Specific antibody) at dilution of 1:10000 incubated at room temperature for 1.5 hours.