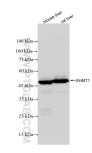

Various lysates were subjected to SDS PAGE followed by western blot with 85758-5-RR (SHMT1 antibody) at dilution of 1:10000 incubated at room temperature for 1.5 hours. This data was developed using the same antibody clone with 85758-5-PBS in a different storage buffer formulation.