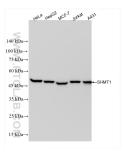

Various lysates were subjected to SDS PAGE followed by western blot with 85758-5-RR (SHMT1 antibody) at dilution of 1:10000 incubated at room temperature for 1.5 hours. This data was developed using the same antibody clone with 85758-5-PBS in a different storage buffer formulation.