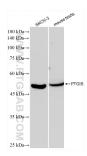

## Selected Validation Data

Various lysates were subjected to SDS PAGE followed by western blot with 85810-1-RR (PTGIS antibody) at dilution of 1:10000 incubated at room temperature for 1.5 hours. This data was developed using the same antibody clone with 85810-1-PBS in a different storage buffer formulation.