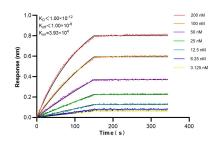

Biolayer interferometry (BLI) kinetic assays of 85810-1-RR against Human PTGIS were performed. The affinity constant is below 1 pM.