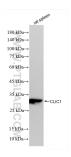

## Selected Validation Data

Various lysates were subjected to SDS PAGE followed by western blot with 85831-4-RR (CLIC1 antibody) at dilution of 1:10000 incubated at room temperature for 1.5 hours.

Various lysates were subjected to SDS PAGE followed by western blot with 85831-4-RR (CLIC1 antibody) at dilution of 1:10000 incubated at room temperature for 1.5 hours.