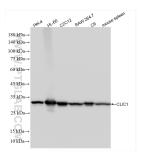

human, mouse, rat

Positive Controls:

WB: HeLa cells, rat spleen tissue, HL-60 cells, C2C12 cells, RAW 264.7 cells, C6 cells, mouse spleen tissue

**Purification Method:** 

Storage

Store at -20°C. Stable for one year after shipment.

## Selected Validation Data

Various lysates were subjected to SDS PAGE followed by western blot with 85831-4-RR (CLIC1 antibody) at dilution of 1:10000 incubated at room temperature for 1.5 hours.

Various lysates were subjected to SDS PAGE followed by western blot with 85831-4-RR (CLIC1 antibody) at dilution of 1:10000 incubated at room temperature for 1.5 hours.