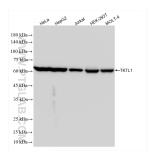

## Selected Validation Data

Various lysates were subjected to SDS PAGE followed by western blot with 85877-1-RR (TKTL1 antibody) at dilution of 1:10000 incubated at room temperature for 1.5 hours. This data was developed using the same antibody clone with 85877-1-PBS in a different storage buffer formulation.