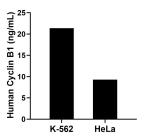

## **Selected Validation Data**

The mean Cyclin B1 concentration was determined to be 33.7 ng/mL in Hela cell extract based on a 1.3 mg/mL extract load.

The mean Cyclin B1 concentration was determined to be 21.36 ng/mL in K-562 cell extract based on a 2.50 mg/mL extract load and 9.28 ng/mL in HeLa cell extract based on a 1.30 mg/mL extract load.