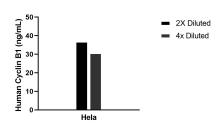

## **Selected Validation Data**

The mean Cyclin B1 concentration was determined to be 33.7 ng/mL in Hela cell extract based on a 1.3 mg/mL extract load.

The mean Cyclin B1 concentration was determined to be 21.36 ng/mL in K-562 cell extract based on a 2.50 mg/mL extract load and 9.28 ng/mL in HeLa cell extract based on a 1.30 mg/mL extract load.