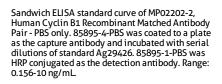

Cytometric bead array standard curve of MP02202-1, Cyclin B1 Recombinant Matched Antibody Pair, PBS Only. Capture antibody: 85895-2-PBS. Detection antibody: 85895-1-PBS. Standard: Ag29426. Range: 1.563-100 ng/mL