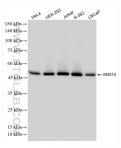

## Selected Validation Data

Various lysates were subjected to SDS PAGE followed by western blot with 85909-3-RR (SNX15 antibody) at dilution of 1:10000 incubated at room temperature for 1.5 hours. This data was developed using the same antibody clone with 85909-3-PBS in a different storage buffer formulation.